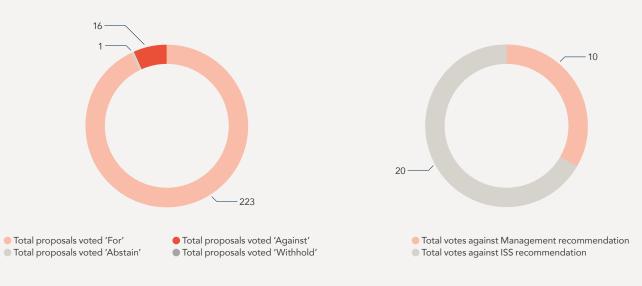

## PROXY VOTING DISCLOSURE

1ST OCTOBER 2020-31ST DECEMBER 2020

This voting report reflects the votes cast by Walter Scott & Partners Limited during the quarter on behalf of our clients for whom we have full voting discretion. The information provided in this report relating to specific holdings should not be considered a recommendation to buy or sell any particular security. There is no assurance that any securities discussed herein will feature in any future strategy run by us.